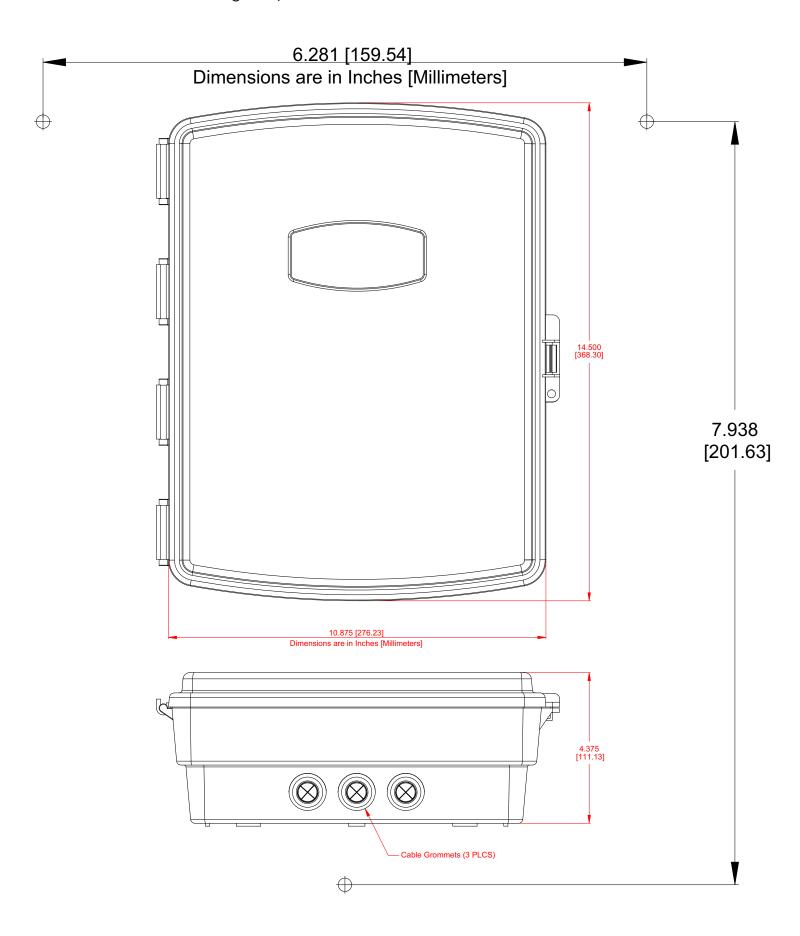

### Mounting the Enclosure

#### To mount the enclosure:

- 1. Prepare holes for the screws.
- 2. Plug in the power adapter and use the Power (PWR) LED to verify that the power is on.
- 3. Plug the ethernet cable into the device. The Link/Activity (Link/Act.) LED verifies the network connection.
- 4. For wall mounting, use the three #8 x 1-1/4-inch Pan Head Phillips Self-Tapping Screws.