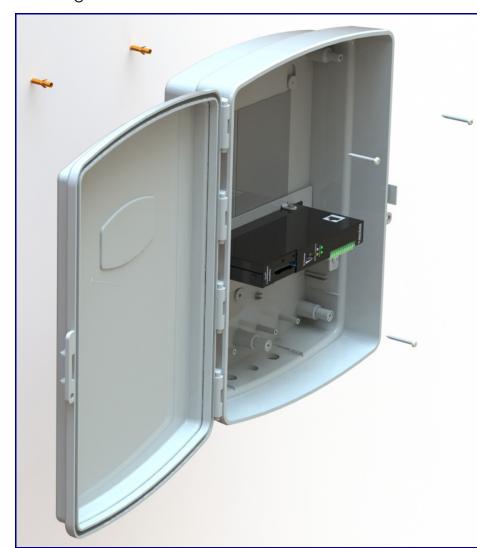

### Mounting the Enclosure

#### To mount the enclosure:

- 1. Prepare holes for the screws.
- 2. Plug in the power adapter and use the Power (PWR) LED to verify that the power is on.
- 3. Plug the ethernet cable into the device. The Link/Activity (Link/Act.) LED verifies the network connection.
- 4. For wall mounting, use the three #8 x 1-1/4-inch Pan Head Phillips Self-Tapping Screws.