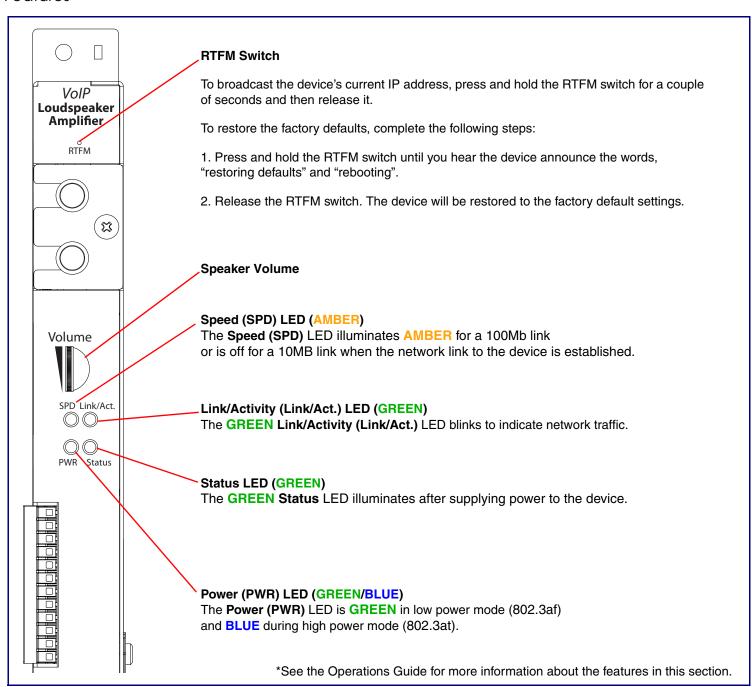

#### To mount the enclosure:

- 1. Prepare holes for the screws.
- 2. Plug in the power adapter and use the Power (PWR) LED to verify that the power is on.
- 3. Plug the ethernet cable into the device. The Link/Activity (Link/Act.) LED verifies the network connection.
- 4. For wall mounting, use the three #8 x 1-1/4-inch Pan Head Phillips Self-Tapping Screws.