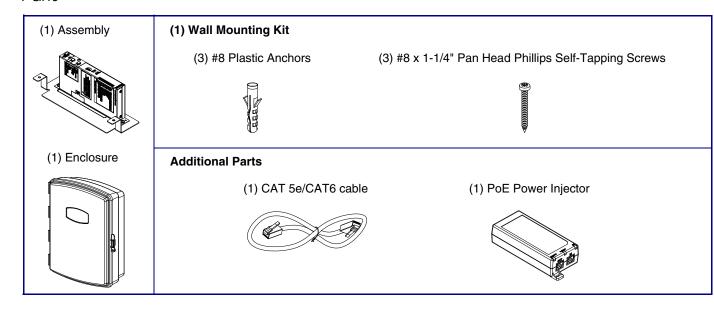

|

a. Default if there is not a DHCP server present.

## Getting Started

- Download the Operations Guide PDF file from the **Documents** tab at the following webpage: http://www.cyberdata.net/voip/011407/
- Create a plan for the locations of your paging amplifiers.
- WARNING: This product should be installed by a licensed electrician according to all local electrical and building codes.
- . WARNING: To prevent injury, this apparatus must be securely attached to the floor/wall in accordance with the installation instructions.
- · WARNING: The PoE connector is intended for intra-building connections only and does not route to the outside plant.
- WARNING: The Singlewire InformaCast Loudspeaker Amplifier enclosure is not rated for any AC voltages!

#### **Parts**

**Quick Reference** 





Dimensions and Mounting Template