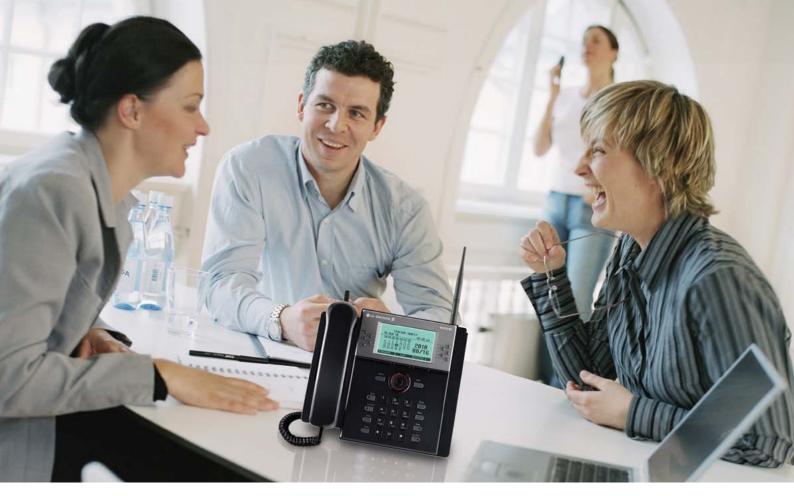

# Wireless Telephone System

W-Soho the innovative, wireless phone system for businesses with up to 8 staff. Freedom to move around your workplace with all the features of a large system for a fraction of the cost.

Simple installation, and set up you can do yourself. When you move – take the system with you.

The W-SoHo, from LG-Nortel, the market leader in office phones system technology.

- Choice of wireless handsets
- Up to 3 lines and 8 phones
- Advanced DECT Technology