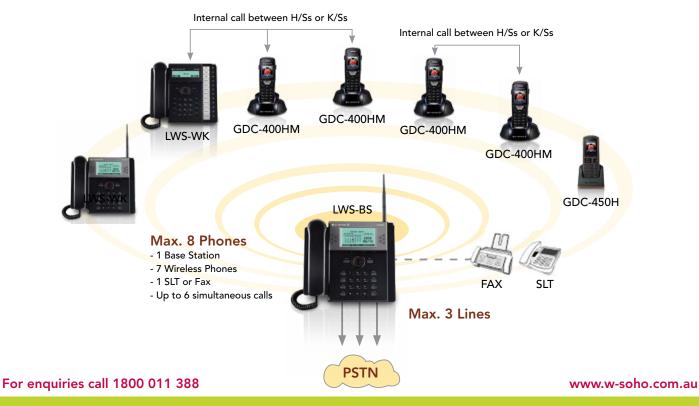

# Wireless Telephone System

W-Soho the innovative, wireless phone system for businesses with up to 8 staff. Freedom to move around your workplace with all the features of a large system for a fraction of the cost.

Simple installation, and set up you can do yourself. When you move – take the system with you.

The W-SoHo, from LG-Nortel, the market leader in office phones system technology.

- Choice of wireless handsets
- Up to 3 lines and 8 phones
- Advanced DECT Technology

| System                               | System performance                                 |
|--------------------------------------|----------------------------------------------------|
| Line Capacity                        | 3 Lines (PSTN) Plus Fax                            |
| Phone Capacity                       | 1 base station plus 7 wireless phones + Fax or SLT |
| Choice of Wireless Handsets          | DECT Keyset, DECT Handset, Ruggedized DECT Handset |
| Voice Mail & Auto Attendant          | 279 minutes of announcement and message storage    |
| System Speed Dials                   | 800                                                |
| Call Hold and Call Transfer          | Yes                                                |
| Conference Call                      | Yes                                                |
| Calling Party Identification         | Yes                                                |
| Call Waiting, Call Forward           | Yes                                                |
| Maximum number of simultaneous calls | 6 (3 external & 3 internal)                        |
| Do Not Disturb                       | Yes                                                |

### LWS-BS (Base Station)

- Backlit 240 x 144 Graphic LCD
- Speed Dials 800 system, 20 Station
- Call Log
- Handsfree Speakerphone
- Headset Port
- Illuminated Station/Line Selection Buttons
- Function Buttons
- 240V AC/DC Power Supply required (included)

## LWS – WK (Wireless Keyset)

- DECT Deskphone
- Backlit 240 x 42 Graphic LCD
- Speed Dials 800 system, 60 Station
- Call Log
- Handsfree Speakerphone
- Headset Port
- Illuminated Station/Line Selection Buttons
- Function Buttons
- 240V AC/DC Power Supply required (included)

## GDC-400HM & GDC-450H (Ruggedized) DECT Handsets

- Backlit 3.8cm Colour LCD
- Speed Dials 800 system, 60 Station
- Call Log
- Headset Port
- Melody Ring & Vibration Alert
- Belt Clip
- Scratchproof Window (GDC-450H)
- Robust Housing (GDC-450H)