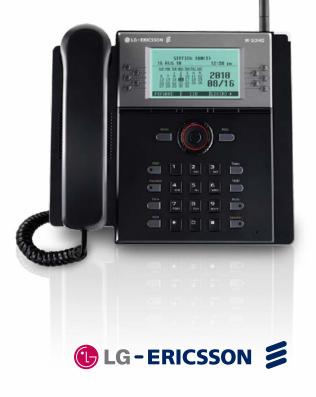

### LWS-BS (Base Station)

- Backlit 240 x 144 Graphic LCD
- Speed Dials 800 system, 20 Station
- Call Log
- Handsfree Speakerphone
- Headset Port
- Illuminated Station/Line Selection Buttons
- Function Buttons
- 240V AC/DC Power Supply required (included)