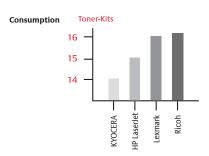

## **Economy and cost-saving targets**

Your business can save money with genuine toner. Original KYOCERA toners are independently tested to deliver a specific number of pages. The most common standards are ISO/IEC 19752 for mono devices and ISO/IEC 19798 for colour. You can be certain that the KYOCERA toner cassette you purchase will deliver the output volume you expect. The same assurance cannot be made for non-original toners. They may deliver fewer pages than expected, putting your cost-saving targets into jeopardy.