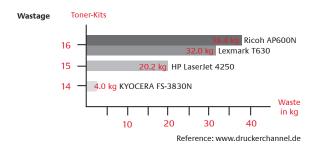

## **TEST WINNER WITH ORIGINAL TONER**

In a long-term test conducted by the German test magazine 'Drucker Channel' devices from different manufacturers had to print out 300,000 pages.

The clear winner was the KYOCERA device using original KYOCERA toner – convincing and unrivalled.