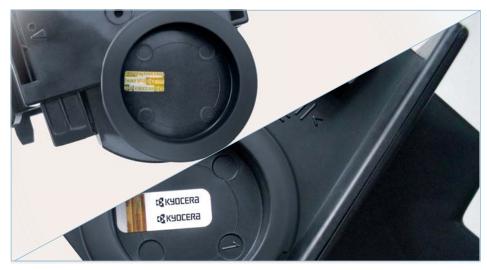

## **IDENTIFYING COUNTERFEIT TONERS.**

A counterfeit toner is manufactured and packaged to look like an original KYOCERA toner. Many purchasers are unaware that they have been supplied with a counterfeit toner until quality, economy or reliability problems occur. An original KYOCERA toner has the KYOCERA logo printed on the packaging and moulded into the toner cassette. Additionally, the toner cassette has a {holographic} 'genuine toner identification label' as shown in the picture below.