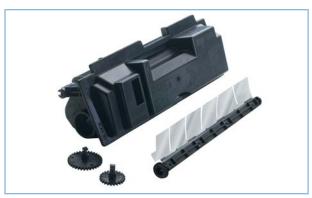

## PRESERVING RESOURCES BY AVOIDING WASTE

Depending on the model, conventional printers can require 15 to 20 times their volume in consumables during their service life. KYOCERA devices produce significantly less waste because, unlike other makes, the ECOSYS concept does not involve the replacement of the photoconductor drum and developer unit when the toner runs out (see pictures below).

We dramatically reduce waste: an average competitor's toner container includes 60 separately manufactured components; an original KYOCERA toner cassette includes four.